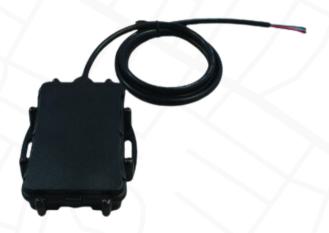

# TECHNICAL FEATURES

- Built-in wiring harness
- 1400mAh Lithium Ion Backup Battery
- Ultra-Low Power Mode (< 1 mA)
- Internal Cellular and GPS Antennas
- Super Sense GPS (-167 dBm tracking)
- 2 Digital Inputs / 3 Digital Outputs
- Starter Interrupt Harness

#### **SERVICE FEATURES**

- 1 or 2 minute GPS Update option
- Reliable Store and Forward
- 2000 Buffered Messages
- LTE CatM messaging
- Over-the-Air Programming and Firmware Updates

SKYHAWK-ST ESSENTIAL EQUIPMENT TRACKER

## **Physical Specifications**

Dimensions: 3.06 x 4.45 x .87" (77.8 x 113 x 22 mm)

Weight: 6.35 oz. (180 g)